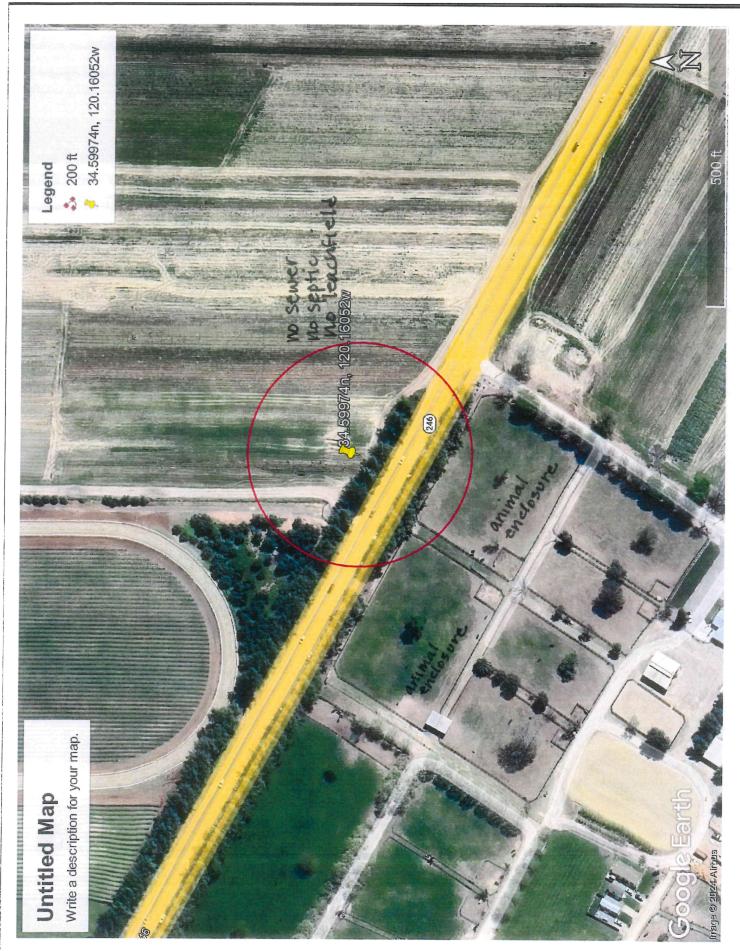

|

APN: 137-250-075 Permit: EH-LUA-24-000330

|        | FOR DEPARTMENT USE ONLY  Pate: 7/9/2024 Amt: \$ 771.00 Credit Card Trans No: 2990 (last 4 digits)  Receipt No. 2182523 |
|--------|------------------------------------------------------------------------------------------------------------------------|
| Signed | APPLICATION DISPOSITION: Approved Denied  W. K. Denied  G/17/2024  Date                                                |
|        |                                                                                                                        |
|        | ved by: Date:  Date:  Copy Required at Assessor's Office                                                               |



EMA GSA Committee Meeting - December 19, 2024 Page 16 of 30



# **Environmental Health Services**

225 Camino del Remedio, Santa Barbara, CA 93110 (805) 681-4900 FAX (805) 681-4901 2125 S. Centerpointe Pkwy. #333, Santa Maria, CA 93455-1340 (805) 346-8460 FAX (805) 346-8485

# WATER WELL PERMIT APPLICATION TO CONSTRUCT, MODIFY, OR DESTROY

EH-LUA- 24 - 000613

| Plot plan indicating  ☐ Property lines. ☐ Drainage pattern of                                                                                         | the location of the well v                                                            |