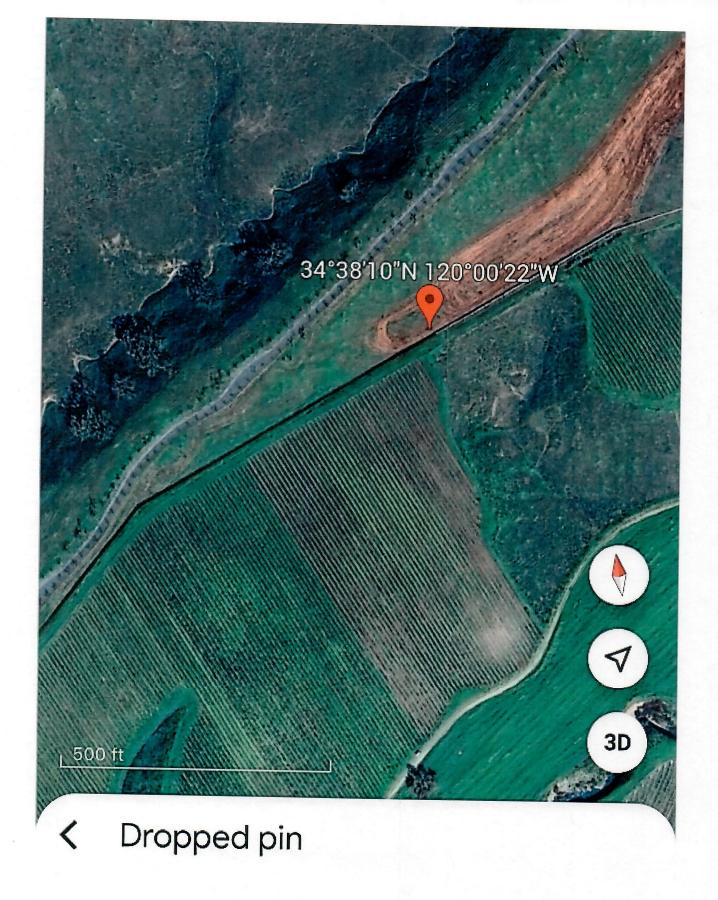

|
|                                                                                                                                                                                                                                                                                                          |
|                                                                                                                                                                                                                                                                                                          |



Location 34°38'10"N 120°00'22"W

Elevation 903 ft





225 Camino del Remedio, Santa Barbara, CA. 93110 ◆(805) 681-4900 2125 S. Centerpointe Pkwy., #333 ◆ Santa Maria, CA 93455-1340 ◆ (805) 346-8460

## WATER WELL PERMIT APPLICATION (EHS 46-1)

| Туре